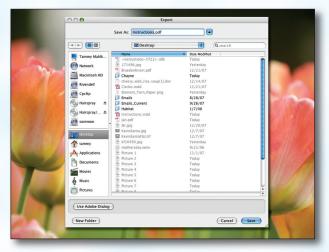

### Step 1:

Step 2:

 From the File menu select Adobe PDF Presets and choose Press Quality.

Select a location and name for your new PDF.

- You should now see a screen like the one on the right.
- Select All for Pages.

Click Save.

- Be sure the box next to **Spreads** is unchecked.
- Leave Optimize for Fast Web View checked.
  Be sure the rest of the boxes in the Options section are unchecked.
- Be sure all the boxes in the **Include** section are *unchecked*.
- Disregard the **Compression** tab.
- NEXT, click the Marks and Bleeds tab on the left.