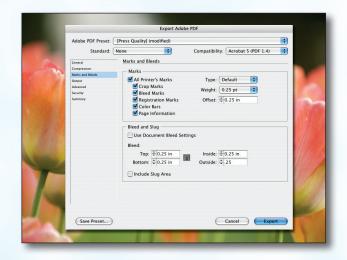

#### Step 4:

- Check the box next to All Printer's Marks.
- Leave Type at Default and Weight at .25.
- Change **Offset** to .25.
- Do NOT check Use Document Bleed Settings.
- Select .25 in for a bleed on the Top, Bottom, Left, and Right.
- Do NOT check Include Slug Area.
- NEXT, click the **Output** tab on the left.
- Step 5: Under Color, Color Conversion should be left at default of Convert to Destination.
  - Destination should be left at default of
    Document CMYK U.S. Web....
  - Profile Inclusion Policy should read Don't Include Profiles.
  - If you've used transparency features with spot colors, click **Ink Manager...**.
  - Check the box for **All Spots to Process**. Click **OK**.
  - NEXT, click the **Advanced** tab on the left.