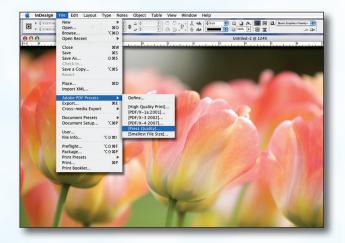

### Step 1:

Step 2:

 From the File menu select Adobe PDF Presets and choose Press Quality.

Select a location and name for your new PDF.

- You should now see a screen like the one on the right.
- Select All for Pages.