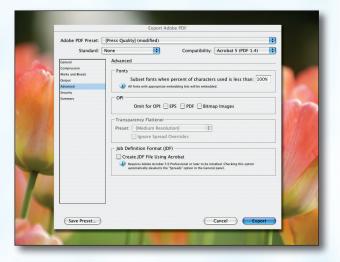

#### Step 6:

- Under Fonts, Subset fonts when percent of characters used is less than: should be 100%.
- **OPI** should have no boxes checked.
- Disregard the **Security** and **Summary** tabs.
- Click Export.
- When your PDF has finished saving, open it and view every page.