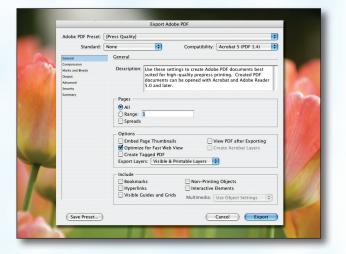

### Step 1:

Step 2:

 From the File menu select Adobe PDF Presets and choose Press Quality.

Select a location and name for your new PDF.

- You should now see a screen like the one on the right.
- Select All for Pages.

Click Save.

- Be sure the box next to **Spreads** is unchecked.
- Leave Optimize for Fast Web View checked.
  Be sure the rest of the boxes in the Options section are unchecked.
- Be sure all the boxes in the **Include** section are *unchecked*.
- Disregard the **Compression** tab.
- NEXT, click the Marks and Bleeds tab on the left.