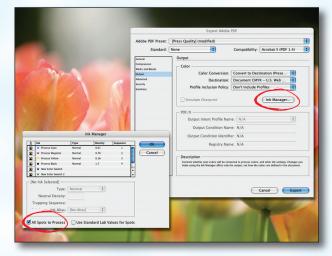

#### Step 4:

- Check the box next to All Printer's Marks.
- Leave Type at Default and Weight at .25.
- Change **Offset** to .25.
- Do NOT check Use Document Bleed Settings.
- Select .25 in for a bleed on the Top, Bottom, Left, and Right.
- Do NOT check Include Slug Area.
- NEXT, click the **Output** tab on the left.
- Step 5: Under Color, Color Conversion should be left at default of Convert to Destination.
  - Destination should be left at default of
    Document CMYK U.S. Web....
  - Profile Inclusion Policy should read Don't Include Profiles.
  - If you've used transparency features with spot colors, click **Ink Manager...**.
  - Check the box for **All Spots to Process**. Click **OK**.
  - NEXT, click the **Advanced** tab on the left.